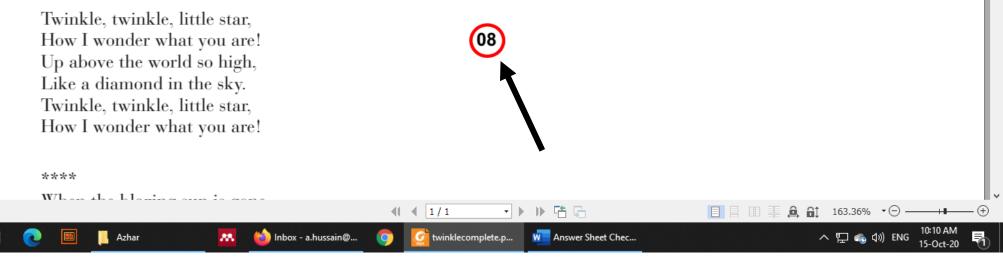

- Click on Comments Tab and Select the Stamp Icon
- Select the required **Stamp** and then place it page where desired (Figure 4).
- Selected **stamp** is now added to document (Figure 5)

| 🖸 📄 🗄 🖶 わ 🔿 🖓 🔓 🖬 न                                                                                                                                                                                                                                                                                                                                                                                                                                                                                                                                                                                                                                                                                                                                                                                                                                                                                                                                                                                                                                                                      |                                  | t                     | twinklecomplete.pdf * - Foxit Reader |                                                                                                                              | 23 🖻 🗆 🖏           |  |
|------------------------------------------------------------------------------------------------------------------------------------------------------------------------------------------------------------------------------------------------------------------------------------------------------------------------------------------------------------------------------------------------------------------------------------------------------------------------------------------------------------------------------------------------------------------------------------------------------------------------------------------------------------------------------------------------------------------------------------------------------------------------------------------------------------------------------------------------------------------------------------------------------------------------------------------------------------------------------------------------------------------------------------------------------------------------------------------|----------------------------------|-----------------------|--------------------------------------|------------------------------------------------------------------------------------------------------------------------------|--------------------|--|
| File Home Comment View Form                                                                                                                                                                                                                                                                                                                                                                                                                                                                                                                                                                                                                                                                                                                                                                                                                                                                                                                                                                                                                                                              | Protect Share                    | Help Extras Q Tell me | e what you want to do                | C                                                                                                                            | ) 🍖 Find 🔎 🏵 🔹 🖉 🕑 |  |
| ● Hand       The Select →       ⊕ Zoom →         The Select → <td>Callout □ ℃<br/>Textbox ○<br/>iter</td> <td>K 🔄 Eraser</td> <td>Perimeter L L</td> <td>Import     □ Comments ▼       Import     □ Comments ▼       Import     □ Popup Notes ▼       Import     □ Keep Tool Selected</td> <td></td> | Callout □ ℃<br>Textbox ○<br>iter | K 🔄 Eraser            | Perimeter L L                        | Import     □ Comments ▼       Import     □ Comments ▼       Import     □ Popup Notes ▼       Import     □ Keep Tool Selected |                    |  |
| Tools Text Markup Pin                                                                                                                                                                                                                                                                                                                                                                                                                                                                                                                                                                                                                                                                                                                                                                                                                                                                                                                                                                                                                                                                    | Typewriter                       | Drawing               | Measure Stamps                       | Manage Comments                                                                                                              | ~                  |  |
| Start twinklecomplete.pdf * x                                                                                                                                                                                                                                                                                                                                                                                                                                                                                                                                                                                                                                                                                                                                                                                                                                                                                                                                                                                                                                                            |                                  |                       |                                      |                                                                                                                              |                    |  |